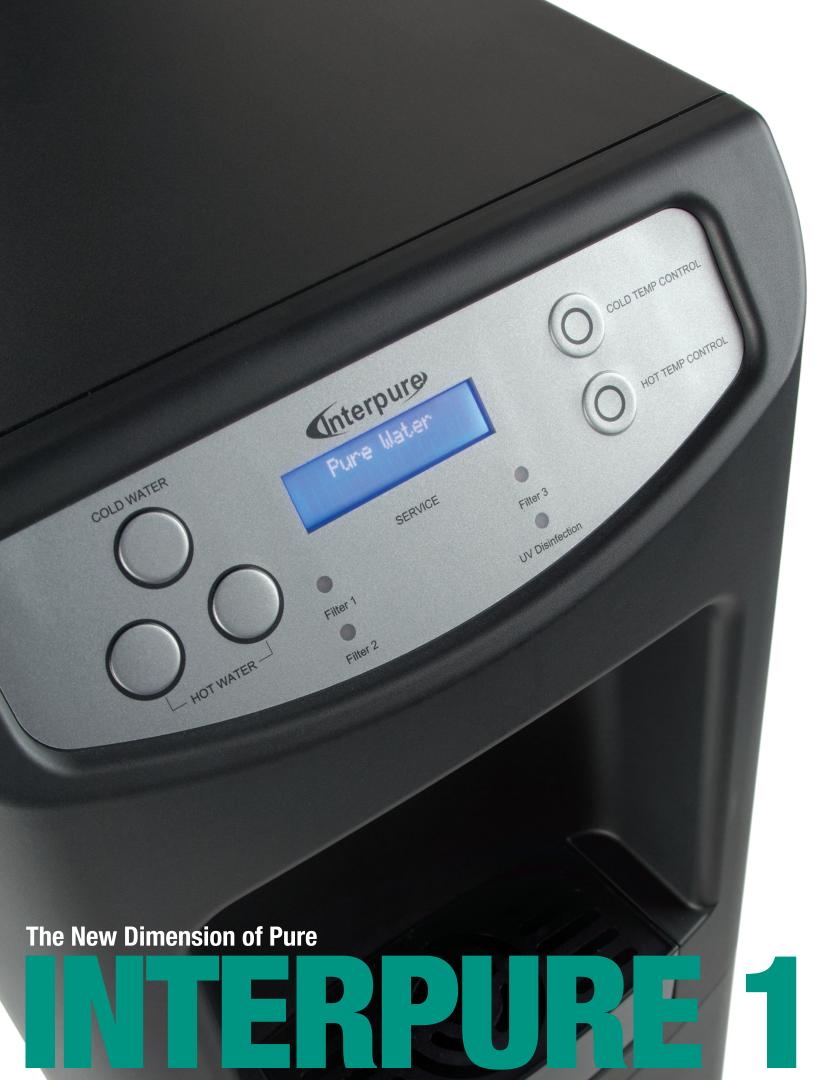

#### DESIGNED TO BE THE TOP ENVIRONMENTALLY-FRIENDLY DRINKING WATER SYSTEM FOR YOUR WORKPLACE

The Interpure<sup>™</sup> proprietary system dispenses pure, clean drinking water while reducing the environmental impact of bottled water systems. The sleek outer design houses a proprietary microprocessor controlled system that delivers a continuous supply of hot and cold drinking water perfect for any workplace.

#### **Interpure 1<sup>™</sup> Features**

- Floor Stand or Low Profile Counter-top Model
- Stylish Black/Platinum or All White Finish
- Sleek European Styling
- Illuminated Dispense Area
- Pure Touch Dispensing System
- Microprocessor Control
- Filter Change and UV Change Indication
- LCD Display with Service Alerts
- System Performance Monitoring
- Energy Star Certified
- Energy Save Setting During Non-Use

- Integrated Leak Detection (Requires Optional Leak Pad)
- Maximum Dispensing Area for **Large Containers**
- High Capacity Performance
- Ultraviolet Protection
- Adjustable Leveling Feet
- Durable Heavy Gauge Powder **Coated Steel Construction**
- Large Drip Tray with Removable Screen
- Convenient Filter Change and Maintenance Access
- Anti-microbial Waterways