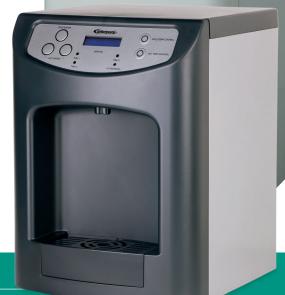

#### **Interpure 1<sup>™</sup> Features**

- Floor Stand or Low Profile Counter-top Model
- Stylish Black/Platinum or All White Finish
- Sleek European Styling
- Illuminated Dispense Area
- Pure Touch Dispensing System
- Microprocessor Control
- Filter Change and UV Change Indication
- LCD Display with Service Alerts
- System Performance Monitoring
- Energy Star Certified
- Energy Save Setting During Non-Use

## **Specifications**

| Item / Model                 | IP1U                          | IPC1U               |
|------------------------------|-------------------------------|---------------------|
| INPUT VOLTAGE (As Requested) | 120VAC 60Hz / 220~240VAC 50Hz |                     |
| RATED CURRENT (A)            | 3.8                           |                     |
| WEIGHT                       | 52 lb. / 24 kg                | 37.5 lb. / 17kg     |
| DIMENSIONS (W x D x H)       | 13.0"x14.66"x44.7"            | 13.0"x14.66"x17.25" |