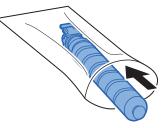

**1** Use empty toner bottle to replace waste toner box.

**6** Close the waste toner box cover.