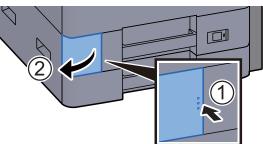

## 

Do not attempt to incinerate parts which contain toner. Dangerous sparks may cause burns.

**1** Open the waste toner box cover.

**?** Remove the Waste Toner Box.

**3** Put used Waste Toner Box into the plastic waste bag.