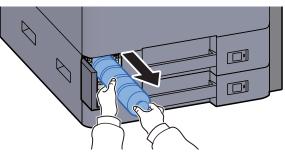

## 

Do not attempt to incinerate parts which contain toner. Dangerous sparks may cause burns.

**1** Open the waste toner box cover.

**?** Remove the Waste Toner Box.

**3** Put used Waste Toner Box into the plastic waste bag.