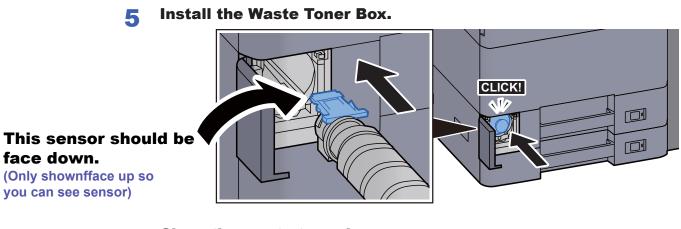

**1** Use empty toner bottle to replace waste toner box.

**6** Close the waste toner box cover.