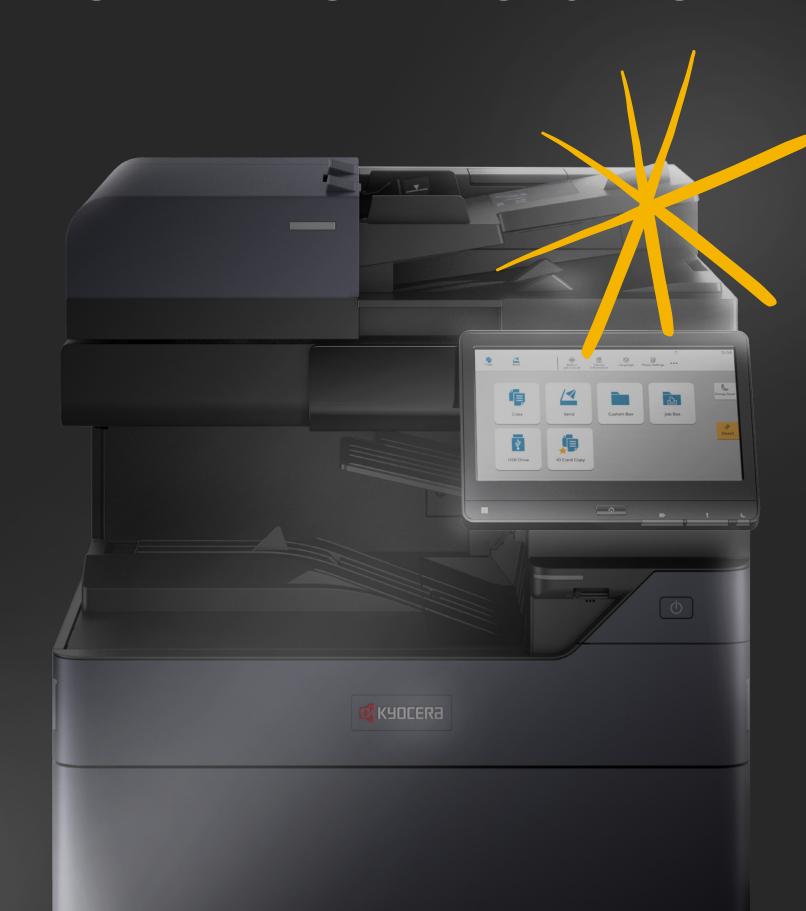

#### Fewer pains. More gains.

Complex printer controls drain valuable time and can impact your overall productivity. With the new Kyocera Evolution Series, the user interface has been totally redesigned to minimize confusion and maximize your capabilities, so that you enjoy more time for you and your business.

#### **User-friendly interface**

Tablet-like functionality makes life easy. No more frustration at the printer!