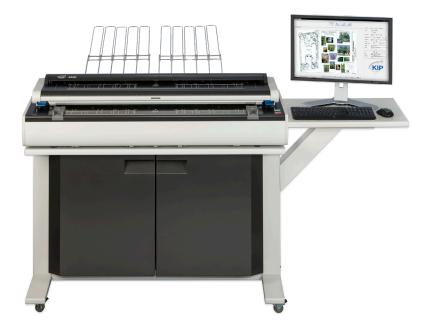

## **KIP 2300 SCANNER SPECIFICATIONS**

KIP 2300 Black & White/Color Scanner

| General                    |                                                                                            |
|----------------------------|--------------------------------------------------------------------------------------------|
| Scanner Type               | C.C.D. with Super-Speed USB3 Technology and KIP RTT Technology                             |
| Scan Resolution            | 600 x 600 dpi optical resolution                                                           |
| Scan Speed                 | Up to 12 ips / 305 mm per second (B&W)<br>Up to 6 ips / 152 mm per second (Color)          |
| Scan Formats               | TIFF, Multipage TIFF, PDF, PDF-A, Multipage PDF, DWF, Multipage DWF, JPEG, CALS            |
| Scan Destination           | Local USB (Removable Media), Unlimited IPS Mailboxes (Local), Unlimited FTP, Unlimited SMB |
| Original Size Width/Length | Originals Up to 42" - 36" / 1,066 mm - 914 mm Scan width                                   |
| Original Thickness         | Up to .6" / 16 mm Automatic thickness detection                                            |
| Original Face Up/Face Down | Both - Dual Original Feed Tables                                                           |
| Interface                  | USB 3.0, Super-Speed USB3 Technology (5 GB per sec data transfer)                          |
| Dimensions                 | 55" W x 21" D x 11" H / 1,399 mm W, 480 mm D, 310 mm H                                     |
| Weight                     | 160 lbs / 73 kg                                                                            |
| Electrical                 | 100-240V AC 50/60 Hz                                                                       |
| Power Consumption          | <120 W                                                                                     |