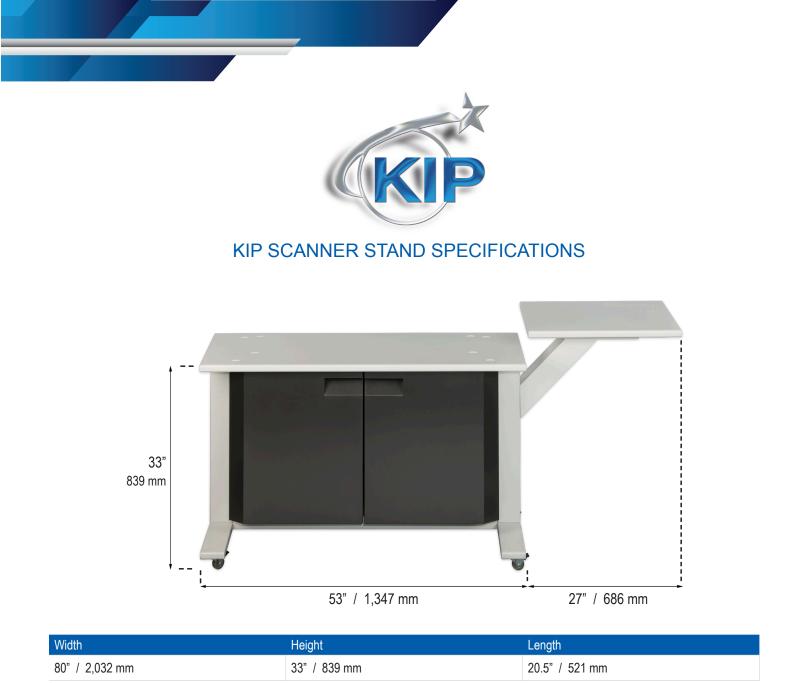

eed USB3 Technology (5 GB per sec data transfer)                          |
| Dimensions                 | 55" W x 21" D x 11" H / 1,399 mm W, 480 mm D, 310 mm H                                     |
| Weight                     | 160 lbs / 73 kg                                                                            |
| Electrical                 | 100-240V AC 50/60 Hz                                                                       |
| Power Consumption          | <120 W                                                                                     |





## **KIP 2300 SPACE REQUIREMENTS**

## KIP 2300 Scanning System Space Requirements





600mm (Rear side) (Rear side) (Front side) (Front side) (2000mm is required if the document is thicker than 1.2mm)

KIP 2300 Top View