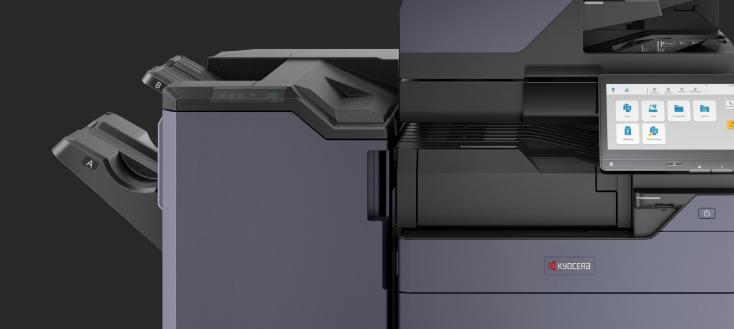

## Finish in Style

With the Kyocera Evolution Series, it's your documents your way.

Today's workspaces demand greater agility and media flexibility, and Kyocera has risen to the challenge with brand-new finishing capabilities for 60/70ppm devices.

### **Staple Finishing Option**

The Kyocera Evolution Series also boasts 4,000 sheet staple finisher options that support 65 and 100 sheet stapling and 2/3 hole-punching for clean, professional looking output so that more jobs can be kept in-house even in the most demanding of work environments.