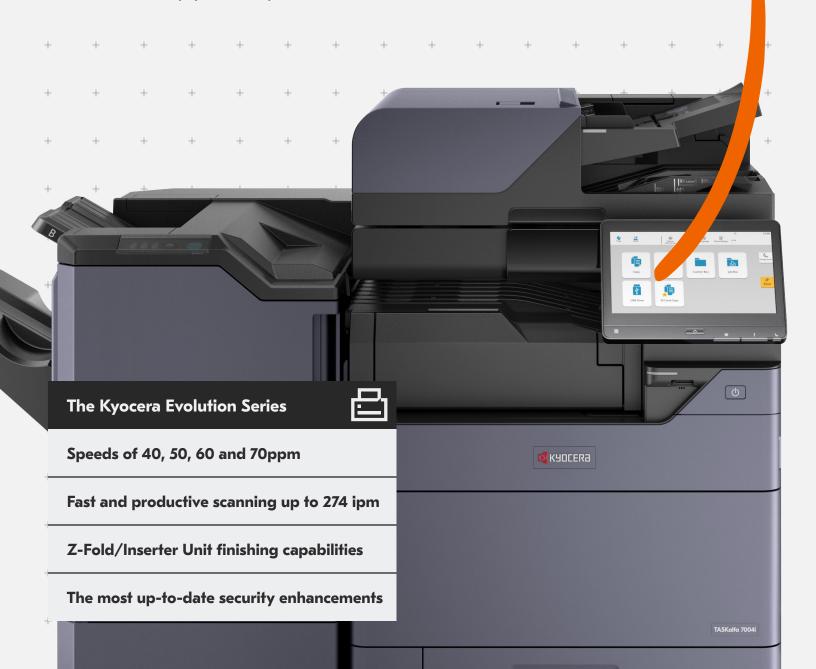

# **The Evolution Continues in Black & White**

It's time to level up your workplace.

## Make Change Your Edge

A changing landscape creates new challenges, and new ways of working. With the best tools you can turn that change into an advantage and drive your business forward.

The Kyocera Evolution Series was created for a new landscape of work. It is a range of robust, **versatile platforms that have been built to last**. Combining cutting-edge technology and Kyocera's expertise, these intuitive, user-friendly **monochrome devices** will drive your productivity to new levels.

### Our new black & white systems!

|            |                                  | TASKalfa 4004i                                                                                                                            | TASKalfa 5004i   | TASKalfa 6004i   | TASKalfa 7004i   |  |
|------------|----------------------------------|-------------------------------------------------------------------------------------------------------------------------------------------|------------------|------------------|------------------|--|
| ₽          | Print<br>Speeds                  | 40 ppm                                                                                                                                    | <i>5</i> 0 ppm   | 60 ppm           | 70 ppm           |  |
| €.þ        | Scan<br>Speeds                   | up to 274 ipm                                                                                                                             | up to 274 ipm    | up to 274 ipm    | up to 274 ipm    |  |
| Ē          | Document<br>Processor            | up to 320 sheets                                                                                                                          | up to 320 sheets | up to 320 sheets | up to 320 sheets |  |
| $\Diamond$ | Toner Capacity*<br>(BW)          | 40,000                                                                                                                                    | 40,000           | 40,000           | 40,000           |  |
| $\bigcirc$ | Enhanced<br>Security<br>Features | Encrypted data with authentication technology and automatic security certification checks. Supports FIPS 140-2 and HCD-PP certifications. |                  |                  |                  |  |