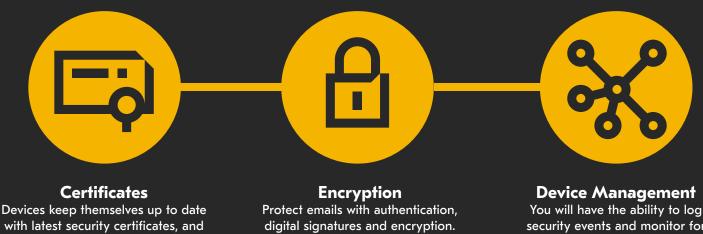

The Kyocera Evolution Series comes with a whole range of new security enhancements:

use encrypted communications to validate their certificates. (SCEP &OCSP/CRL).

A faster way to keep data secure in your network (S/MIME & TLS version 1.3).

You will have the ability to log security events and monitor for malware, data leakage and other security breaches. (SIEM).

### Kyocera's up-to-date security compliance shows our commitment to the highest standards of information security management.