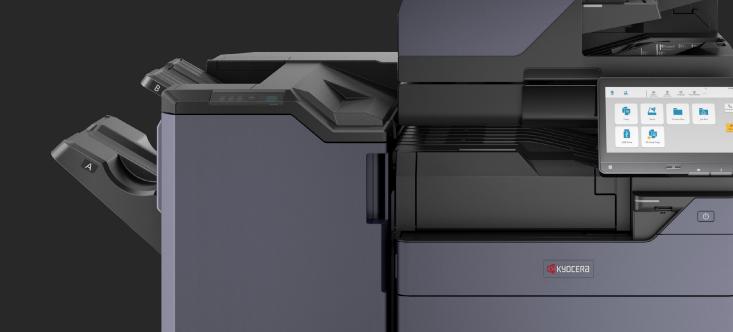

## Finish in Style

With the Kyocera Evolution Series, it's your documents your way.

Today's workspaces demand greater agility and media flexibility, and Kyocera has risen to the challenge with brand-new finishing capabilities for 60/70ppm devices.

### **ZF-7100 Z-Fold Option**

This functionality enables you to add "z-folded" sheets into your documents. This includes diagrams, charts and other larger sheets that need to be folded into a 8.5" x 11" sized booklets. This can also be particularly useful for standalone applications when producing invoices, marketing flyers and brochures.

### **Staple Finishing Option**

The Kyocera Evolution Series also boasts 4,000 sheet staple finisher options that support 65 and 100 sheet stapling and 2/3 hole-punching for clean, professional looking output so that more jobs can be kept in-house even in the most demanding of work environments.

### **IS-7100 Inserter Unit Option**

This presence of two trays enables users to feed pre-printed pages as potential front or back covers or sheet inserts. The Inserter Unit avoids the need for pre-printed sheets to go through the high-temperature fusing process at the MFP, thus ensuring that the pre-printed sheets won't get destroyed or melted.