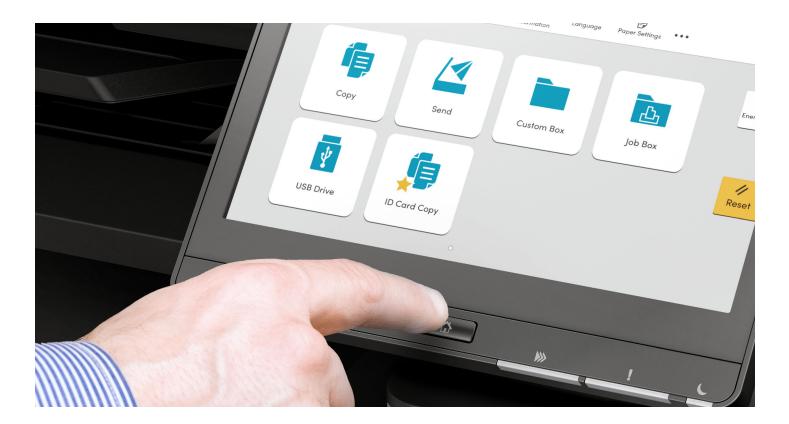

## **An Effortless User Experience**

Over-complicated printer controls drain valuable time and can impact your overall productivity. The Kyocera Evolution Series puts an end to that, with a user interface that has been totally redesigned to **minimize confusion** and **maximize your capabilities**, for printing that is easy and intuitive.

### Meet the New User Interface

With standard colors and easy to understand icons, carrying out tasks at the printer has never been simplier.

Intuitive

target items.

|      | 10        |         | 1 0                  | 65                 | (17)       |           | a 🖬 🖬   |                         | 10:46        |
|------|-----------|---------|----------------------|--------------------|------------|-----------|---------|-------------------------|--------------|
| Copy | Send      | job Box | Den.a/<br>Job Cencel | Carvie<br>Informed | Conguoge   | Paper Set | ····    |                         |              |
|      |           |         | 1 /1 /11             |                    |            |           |         |                         |              |
|      |           |         |                      |                    |            |           |         |                         | 4            |
|      | 1         |         | 11                   |                    | -          |           | _       |                         | Energy Sover |
|      | ٩.        |         |                      |                    |            |           | Ъ       |                         |              |
|      | Сору      |         | Send                 |                    | Custom Box |           | Job Box |                         |              |
|      | (14)      |         |                      |                    |            |           | <i></i> |                         |              |
|      |           |         |                      |                    |            |           |         | $\langle \circ \rangle$ | Reset        |
|      | 1.        |         |                      |                    |            |           |         |                         | Reset        |
|      | 4         |         |                      |                    |            | 1.1       |         |                         |              |
|      | USB Drive |         | 123                  |                    | 456        |           | 789     |                         |              |
|      | 00000000  |         | 12.5                 |                    | 400        |           | 100     |                         |              |
| _    |           |         |                      | 0.0                |            |           |         |                         |              |

Simple Standardized icons and graphics make navegation intuitive and easy.

| Сору              |        |          |              |  |  |  |
|-------------------|--------|----------|--------------|--|--|--|
| Auto              | 100%   |          |              |  |  |  |
| Paper Selection   | Zoom   |          |              |  |  |  |
| <b>Full Color</b> | 100%   |          |              |  |  |  |
| Color Selection   | Duplex | <u> </u> | $\mathbf{M}$ |  |  |  |
| Off Off           | Off    | 5        |              |  |  |  |
|                   |        |          |              |  |  |  |