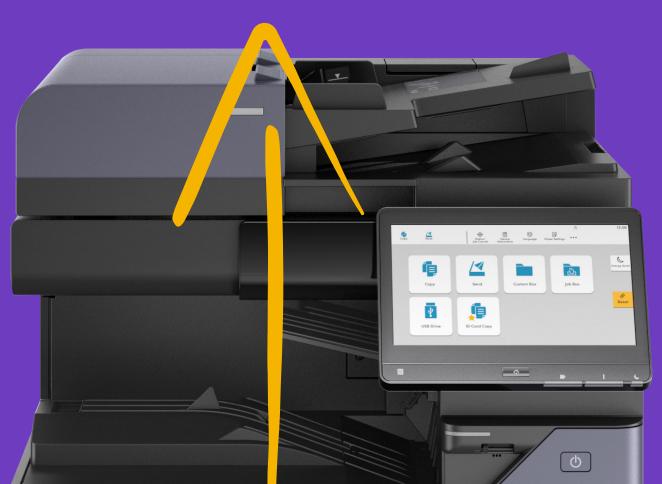

## **An Effortless User Experience**

Over-complicated printer controls drain valuable time and can impact your overall productivity. The Kyocera Evolution Series puts an end to that, with a user interface that has been totally redesigned to **minimize confusion** and **maximize your capabilities**, for printing that is easy and intuitive.

### Meet the New User Interface

With standard colors and easy to understand icons, carrying out tasks at the printer has never been simplier.

Intuitive

target items.

|      | 10        |         | 1 0                  | 65                 | (17)       |           | a 🖬 🖬   |                         | 10:46        |
|------|-----------|---------|----------------------|--------------------|------------|-----------|---------|-------------------------|--------------|
| Copy | Send      | job Box | Den.a/<br>Job Cencel | Carvie<br>Informed | Conguoge   | Paper Set | ····    |                         |              |
|      |           |         | 1 /1 /11             |                    |            |           |         |                         |              |
|      |           |         |                      |                    |            |           |         |                         | 4            |
|      | 1         |         | 11                   |                    | -          |           | _       |                         | Energy Sover |
|      | ٩.        |         |                      |                    |            |           | Ъ       |                         |              |
|      | Сору      |         | Send                 |                    | Custom Box |           | Job Box |                         |              |
|      | (14)      |         |                      |                    |            |           | <i></i> |                         |              |
|      |           |         |                      |                    |            |           |         | $\langle \circ \rangle$ | Reset        |
|      | 1.        |         |                      |                    |            |           |         |                         | Reset        |
|      | 4         |         |                      |                    |            | 1.1       |         |                         |              |
|      | USB Drive |         | 123                  |                    | 456        |           | 789     |                         |              |
|      | 00000000  |         | 12.5                 |                    | 400        |           | 100     |                         |              |
| _    |           |         |                      | 0.0                |            |           |         |                         |              |