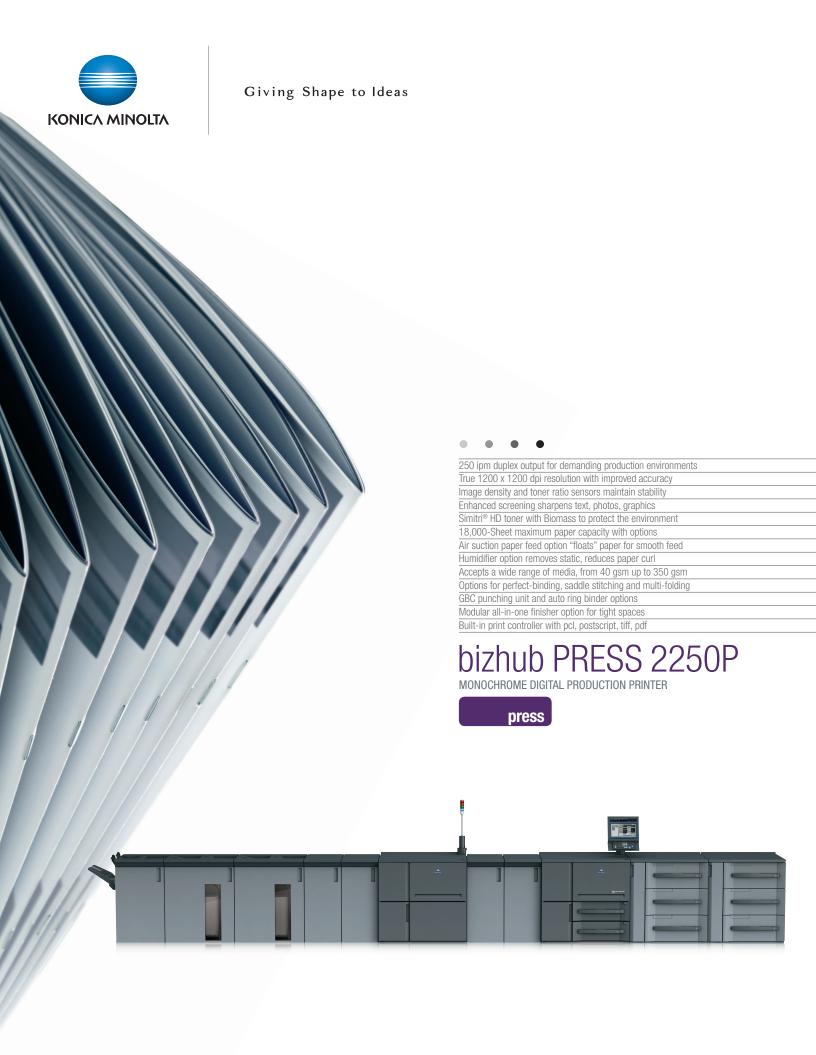

## DIZHUD PRESS 2250P MONOCHROME DIGITAL PRODUCTION PRINTER

| Descri | ntinne |
|--------|--------|
|        |        |

| bizhub PRESS 2250P | The bizhub® PRESS 2250P can be a game-changing digital solution             |
|--------------------|-----------------------------------------------------------------------------|
| Overview           | for high-volume B&W production demands – with dual print engines in         |
|                    | a single space-saving configuration, duplex output up to 250 ppm, and       |
|                    | pro-quality inline finishing options that include saddle-stitching, perfect |
|                    | binding, GBC binding and more.                                              |