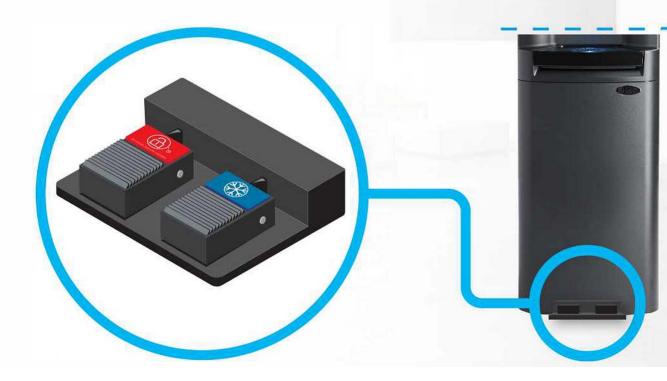

# TOUCHLESS-DISPENSE DUAL FOOT PEDAL

For Hands-Free Water Cooler Operation

### TOUCHLESS-DISPENSE

Foot pedal activated design allows simple handsfree dispensing of hot and cold water.

### PLUG-AND-PLAY INSTALLATION

Includes factory wiring harness for an easy, professional retrofit in minutes.

#### COMPATABILITY

Available for models: 3i, 2i and Blu-V and will not void any pre-existing warranties. Not available for PW1 models

**Dimensions** 

6.3" L x 10.4" W x 1.5" H