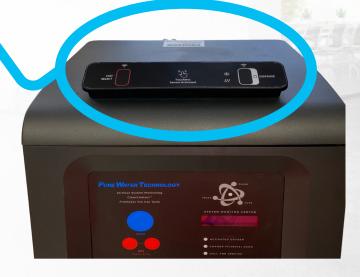

# PLUG-AND-PLAY INSTALLATION

Includes factory wiring harness for a simple installation. Requires a hole be drilled in the lid for the wiring to pass through. Easy, professional retrofit in minutes.

# SLEEK DESIGN

Engineered to blend in seamlessly with Pure Water Technology coolers.