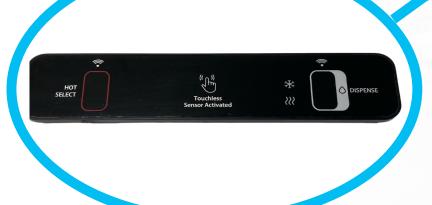

# PSD SENSOR DISPENSE

For Touchless Water Cooler Operation

#### **TOUCHLESS-DISPENSE**

Sensor activated design allows simple touchfree dispensing of hot and cold water.

## SAFTEY FEATURES

Hot water select features a safety delay to eliminate false dispeneses.

# SLEEK DESIGN

Engineered to blend in seamlessly with Pure Water Technology coolers.

### TECHNOLOGY ADVANCEMENTS

Advanced sensor technology ensures water only dispenses when YOU want it to.

COMPATABILITY
Available for model PWT 3i and will not void any pre-existing warranties.

**Specifications** 