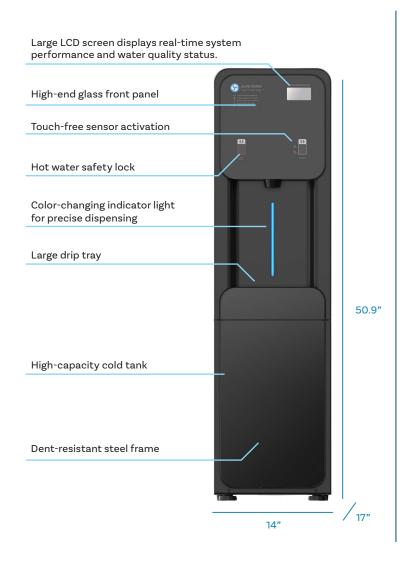

#### TOUCHLESS SENSOR ACTIVATION

Hygienic, touch-free operation.

#### 24/7 SYSTEM MONITORING

Continuous monitoring of system performance and water quality with real-time status on LCD screen.

#### HIGH-CAPACITY DRIP TRAY

Optional drain connection prevents need for emptying.

### Specifications

| Weight                        | 69.9 lbs (31.7 kgs)                                           |
|-------------------------------|---------------------------------------------------------------|
| Dimensions                    | 14" W x 50.9" H x 17" L<br>(355.6mm W x 1293mm H x 431.8mm L) |
| Cold Tank Capacity            | 3 gallons (11 liters)                                         |
| Hot Tank Capacity             | 0.5 gallons (2 liters)                                        |
| Dispense Area                 | 11.5" tall (293mm)                                            |
| Recommended<br>Water Pressure | 40-80 PSI                                                     |
| Rated Voltage/<br>Frequency   | 120v/60hz   220v/50hz                                         |
| Power Consumption             | Hot: 2.5A/300W   Cold: 1.0A/120W                              |