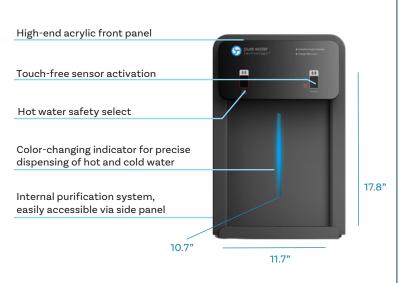

#### **TOUCHLESS SENSOR ACTIVATION**

Hygienic, touch-free operation.

#### **COMPACT DESIGN**

Fits easily on standard counter-tops and underneath standard cabinets.

#### **EASY-ACCESS INTERNAL PURIFICATION SYSTEM**

Five full-size filters and membranes fit inside and are easily accessible via a side panel for fast installation and easy maintenance.

www.dsbls.com

## **Specifications**

| Weight                        | 46.3 lb (21 kg)                                                       |
|-------------------------------|-----------------------------------------------------------------------|
| Dimensions                    | 17.8" H x 11.7" W x 19.5" L<br>(297.2 mm H x 452.1 mm W x 495.3 mm L) |
| Cold Tank Capacity            | 1 gallon (3.8 liters)                                                 |
| Hot Tank Capacity             | 0.5 gallons (1.9 liters)                                              |
| Dispense Area                 | 10.7" tall (271.7 mm)                                                 |
| Reccomended<br>Water Pressure | 60-70 PSI                                                             |
| Rated Voltage/<br>Frequency   | 120v/60hz   220v/50hz                                                 |
| Power Consumption             | 1.6Wh/24hours                                                         |